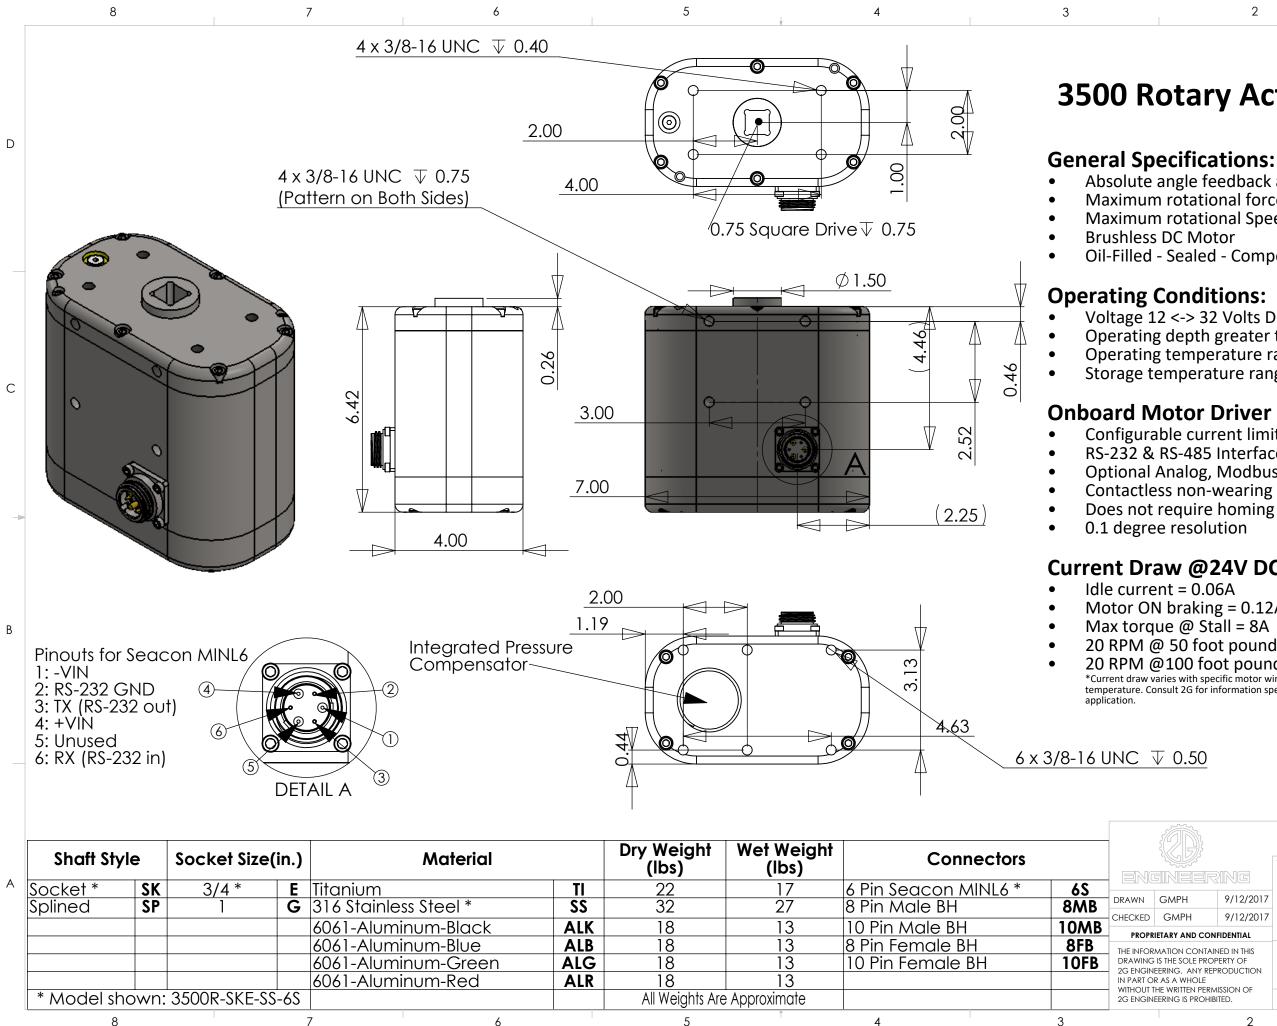

# **3500 Rotary Actuator**

2

Absolute angle feedback and turn counting Maximum rotational force: 100 foot pounds Maximum rotational Speed: 20 RPM@24V

**Oil-Filled - Sealed - Compensated** 

Voltage 12 <-> 32 Volts DC nominal Operating depth greater than 10,000 ft Operating temperature range: -20°C to 65°C Storage temperature range: -30°C to 85°C

## **Onboard Motor Driver and Servo System:**

Configurable current limits, power and speed RS-232 & RS-485 Interface Optional Analog, Modbus or CAN Bus Contactless non-wearing absolute position angular encoder Does not require homing 0.1 degree resolution

## Current Draw @24V DC:

Motor ON braking = 0.12A Max torque @ Stall = 8A 20 RPM @ 50 foot pounds = 13A 20 RPM @100 foot pounds = 25A \*Current draw varies with specific motor winding used and temperature. Consult 2G for information specific to your

D

С

|                                                                                                                                         |           | 2G ENGINEERING     |          |               |              |     |  |
|-----------------------------------------------------------------------------------------------------------------------------------------|-----------|--------------------|----------|---------------|--------------|-----|--|
| NEERING                                                                                                                                 |           | 3500 Series Rotary |          |               |              |     |  |
| GMPH                                                                                                                                    | 9/12/2017 | Actuator           |          |               |              |     |  |
| GMPH                                                                                                                                    | 9/12/2017 |                    |          |               |              |     |  |
| ARY AND CONFIDENTIAL                                                                                                                    |           |                    |          |               |              |     |  |
| ATION CONTAINED IN THIS<br>THE SOLE PROPERTY OF<br>RING. ANY REPRODUCTION<br>IS A WHOLE<br>WRITTEN PERMISSION OF<br>RING IS PROHIBITED. |           | SIZE               | DWG. NO. |               |              | REV |  |
|                                                                                                                                         |           | B                  | 3500R    |               |              | А   |  |
|                                                                                                                                         |           | SCALE: 1:3         |          | WEIGHT: 30.86 | SHEET 1 OF 1 |     |  |
|                                                                                                                                         | 2         |                    |          |               | 1            |     |  |